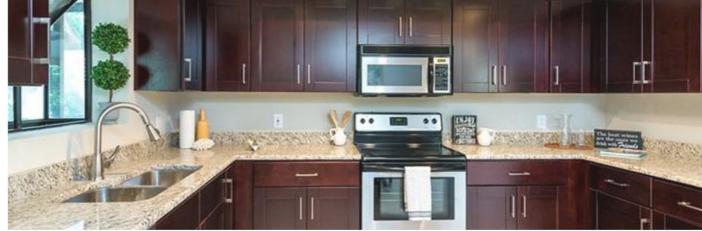

## Our Products:

All of our cabinets are 100% wood that consist of Maple and Birch. Eon Cabinetry offers 7 unique door styles each with designer selected colors in stock. All of them are Solid wood fronts and plywood boxes stained in the same color exterior. Most of the drawers are also solid-wood and dovetail constructed. We offer the top of the line hardware: full-extension heavy duty glides, soft close glides, and 6 way adjustable hinges. There are absolutely NO particle boards. Our company also partnered with granite counter-top specialists to help you select and complete the project to your liking.