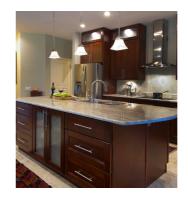

## Our Products:

All of our cabinets are 100% wood that consist of Maple and Birch. Eon Cabinetry offers 7 unique door styles each with designer selected colors in stock. All of them are Solid wood fronts and plywood boxes stained in the same color exterior. Most of the drawers are also solid-wood and dovetail constructed. We offer the top of the line hardware: full-extension heavy duty glides, soft close glides, and 6 way adjustable hinges. There are absolutely NO particle boards. Our company also partnered with granite counter-top specialists to help you select and complete the project to your liking.