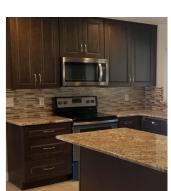

## Our Products:

All of our cabinets are 100% wood that consist of Maple and Birch. Eon Cabinetry offers 7 unique door styles each with designer selected colors in stock. All of them are Solid wood fronts and plywood boxes stained in the same color exterior. Most of the drawers are also solid-wood and dovetail constructed. We offer the top of the line hardware: full-extension heavy duty glides, soft close glides, and 6 way adjustable hinges. There are absolutely NO particle boards. Our company also partnered with granite counter-top specialists to help you select and complete the project to your liking.