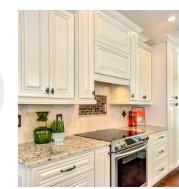

## **ABOUT Eon Cabinetry**

Eon Cabinetry is where your dream

kitchen and bathroom come to life. We offer a beautiful selection of solid wood cabinets for your kitchen and bathroom. We believe that success comes from customer satisfaction. Therefore, our goal is to provide customers with quality cabinets at a affordable price in an efficient way. To meet our goal, we have a showroom to demonstrate our finest products and designs. Our company also has over 26,000 SF of warehouse space to keep our products in stock. This allows you to place an order and schedule a pickup/delivery at your earliest convenience. The taste of happiness begins with your newly renovated kitchen.

## Our Products:

All of our cabinets are 100% wood that consist of Maple and Birch. Eon Cabinetry offers 7 unique door styles each with designer selected colors in stock. All of them are Solid wood fronts and plywood boxes stained in the same color exterior. Most of the drawers are also solid-wood and dovetail constructed. We offer the top of the line hardware: full-extension heavy duty glides, soft close glides, and 6 way adjustable hinges. There are absolutely NO particle boards. Our company also partnered with granite counter-top specialists to help you select and complete the project to your liking.