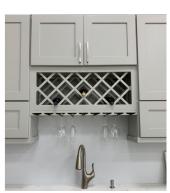

## Our Products:

All of our cabinets are 100% wood that consist of Maple and Birch. Eon Cabinetry offers 7 unique door styles each with designer selected colors in stock. All of them are Solid wood fronts and plywood boxes stained in the same color exterior. Most of the drawers are also solid-wood and dovetail constructed. We offer the top of the line hardware: full-extension heavy duty glides, soft close glides, and 6 way adjustable hinges. There are absolutely NO particle boards. Our company also partnered with granite counter-top specialists to help you select and complete the project to your liking.