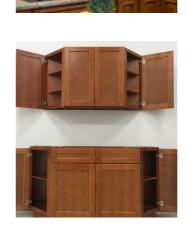

## Our Products:

All of our cabinets are 100% wood that consist of Maple and Birch. Eon Cabinetry offers 7 unique door styles each with designer selected colors in stock. All of them are Solid wood fronts and plywood boxes stained in the same color exterior. Most of the drawers are also solid-wood and dovetail constructed. We offer the top of the line hardware: full-extension heavy duty glides, soft close glides, and 6 way adjustable hinges. There are absolutely NO particle boards. Our company also partnered with granite counter-top specialists to help you select and complete the project to your liking.